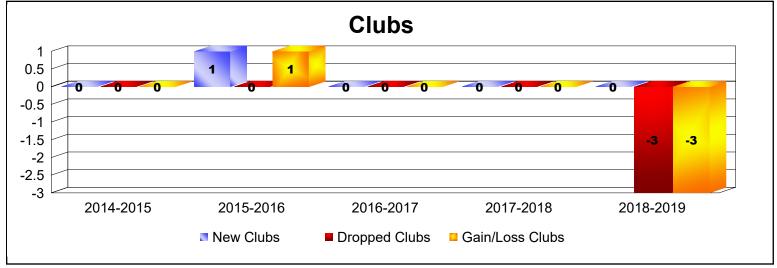

District 20 W As of June 2019 Cumulative

| Year      | New<br>Clubs | Dropped<br>Clubs | Gain/<br>Loss<br>Clubs | New<br>Members | Charter<br>Members | Reinstate<br>Members | Transfer<br>Members | Total<br>Member<br>Added | Total<br>Members<br>Dropped | Gain/<br>Loss<br>Members |
|-----------|--------------|------------------|------------------------|----------------|--------------------|----------------------|---------------------|--------------------------|-----------------------------|--------------------------|
| 2014-2015 | 0            | 0                | 0                      | 102            | 3                  | 23                   | 5                   | 133                      | -159                        | -26                      |
| 2015-2016 | 1            | 0                | 1                      | 108            | 24                 | 21                   | 12                  | 165                      | -158                        | 7                        |
| 2016-2017 | 0            | 0                | 0                      | 145            | 1                  | 14                   | 7                   | 167                      | -157                        | 10                       |
| 2017-2018 | 0            | 0                | 0                      | 99             | 2                  | 18                   | 9                   | 128                      | -216                        | -88                      |
| 2018-2019 | 0            | -3               | -3                     | 120            | 4                  | 10                   | 29                  | 163                      | -135                        | 28                       |
| Average   | 0            | -1               | 0                      | 115            | 7                  | 17                   | 12                  | 151                      | -165                        | -14                      |