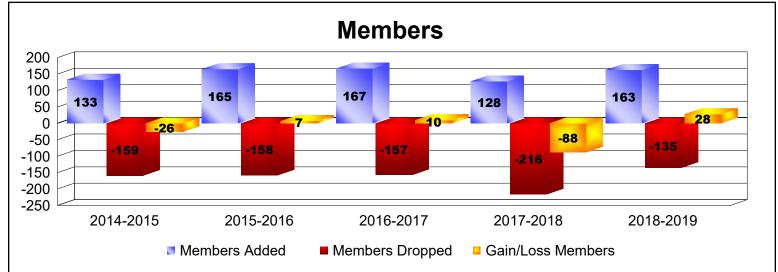

District 20 W As of June 2019 Cumulative

| Year      | New<br>Clubs | Dropped<br>Clubs | Gain/<br>Loss<br>Clubs | New<br>Members | Charter<br>Members | Reinstate<br>Members | Transfer<br>Members | Total<br>Member<br>Added | Total<br>Members<br>Dropped | Gain/<br>Loss<br>Members |
|-----------|--------------|------------------|------------------------|----------------|--------------------|----------------------|---------------------|--------------------------|-----------------------------|--------------------------|
| 2014-2015 | 0            | 0                | 0                      | 102            | 3                  | 23                   | 5                   | 133                      | -159                        | -26                      |
| 2015-2016 | 1            | 0                | 1                      | 108            | 24                 | 21                   | 12                  | 165                      | -158                        | 7                        |
| 2016-2017 | 0            | 0                | 0                      | 145            | 1                  | 14                   | 7                   | 167                      | -157                        | 10                       |
| 2017-2018 | 0            | 0                | 0                      | 99             | 2                  | 18                   | 9                   | 128                      | -216                        | -88                      |
| 2018-2019 | 0            | -3               | -3                     | 120            | 4                  | 10                   | 29                  | 163                      | -135                        | 28                       |
| Average   | 0            | -1               | 0                      | 115            | 7                  | 17                   | 12                  | 151                      | -165                        | -14                      |